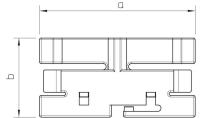

### Dimensions

| Length           | 36 mm    |
|------------------|----------|
| Width            | 116.2 mm |
| Dimension a (mm) | 116.2 mm |
| Dimension b (mm) | 36 mm    |