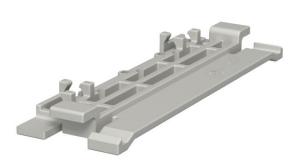

## Cover clip for WDK trunking, trunking width 130 mm

**Item number: 6023525** 

Cover clip for better and easier laying of lines in the WDK trunking. The cover fixing device can be moved along the entire length of the trunking. The cover clip is locked on one side and moved forward. This provides a 30° opening, meaning that cable routing is very simple. From trunking widths of 110 mm, the cover clips can also be used as a mounting aid.